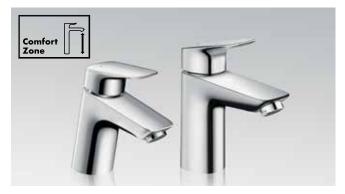

Available as taps and mixers for showers, baths, bidets and basins, today's Talis tap delivers in both form and function. Choose a Select version, and you can turn the water on and off with the touch of a button. Ecosmart technology in the basin mixers with further water savings if choosing the low flow options. ComfortZone offers a variety of spout heights to maximise comfort at the basin.