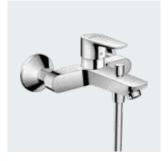

## Logis

## Attractive design at a lower price

Beautiful to look at and even more beautiful to touch. The slim and minimalistic Logis range of bathroom mixers provides all the reassurance of the hansgrohe brand at an attractive price.

Timeless design and long-lasting quality make these an attractive addition to any bathroom.

3-hole basin mixer 150 with pop-up waste

3-hole rim-mounted single lever bath mixer for Secuflex

Single lever manual bath mixer for exposed installation

Chrome