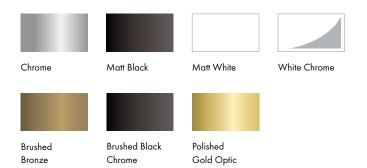

## Add value to your build with FinishPlus

FinishPlus adds a splash of colour to the bathroom helping you create an individual look. A choice of six high quality finishes are available on many of our product ranges. What's more, the quality and consistency of the finishes means it's easy to create a co-ordinated shower, tap and accessories package.

Matt White

**Brushed Bronze** 

Brushed Black Chrome

Polished Gold Optic