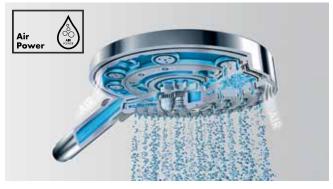

Green technology is being incorporated into some of our showers. This gives 6 I/min without compromising on performance. It enhances our product offering when trying to achieve carbon neutrality.

Intuitive water control at the touch of a button.

Great performance, save up to 60% water.

A unique shower experience thanks to the soft caress of micro droplets.

A soft relaxing water experience.

Remove limescale deposits simply by rubbing the flexible silicone jets.