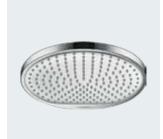

# Croma E & S

## Modern design and excellent value for money

The functionality, ergonomics and design of the Croma range are truly impressive. Available in either rounded, soft cube or with the select controls, the gleaming chrome surfaces and contrasting white spray disc make a timeless design statement, which is in keeping with both classic and modern bathrooms.

A version of this shower is available featuring the water-saving EcoSmart technology. Whilst limescale deposits on the nozzles are easy to rub off using your finger, guaranteeing long-term, uninterrupted enjoyment of the product. These showers also benefit from three different spray patterns.