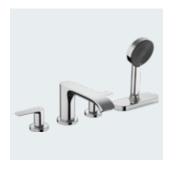

# **Project benefits** Single lever basin mixer 250 for washbowls with pop-up waste set

## Vivenis

## A completely new water feeling

The Vivenis tap creates the sensation of running your hands through a waterfall. The elegant smooth design has a flat, enlarged spout and features a new rectangular aerator that produces a wide clear water spray that gently moistens the entire hand surface.

As well as offering a distinctive experience Vivenis perfectly complements the Pulsify shower and AddStoris accessories range.

Single lever basin mixer 210 with swivel spout without waste set

4-hole rim mounted bath mixer with sBox