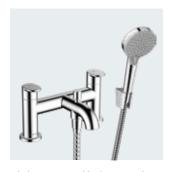

## Logis

## Attractive design at a lower price

Beautiful to look at and even more beautiful to touch. The slim and minimalistic Logis range of bathroom mixers provides all the reassurance of the hansgrohe brand at an attractive price.

Timeless design and long-lasting quality make these an attractive addition to any bathroom.

3-hole basin mixer 150 with pop-up waste

3-hole rim-mounted single lever bath mixer for Secuflex

Single lever manual bath mixer for exposed installation