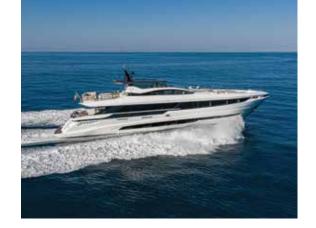

## Mangusta GranSport 33, Viareggio (LU)

The Mangusta GranSport 33 is a sporty and comfortable boat at the same time, with a strong personality and timeless elegance, it is the perfect combination of style and technique, whose maximum expression is contained in great performance combined with maximum efficiency.

**Products used:** AXOR Citterio E, AXOR Citterio M