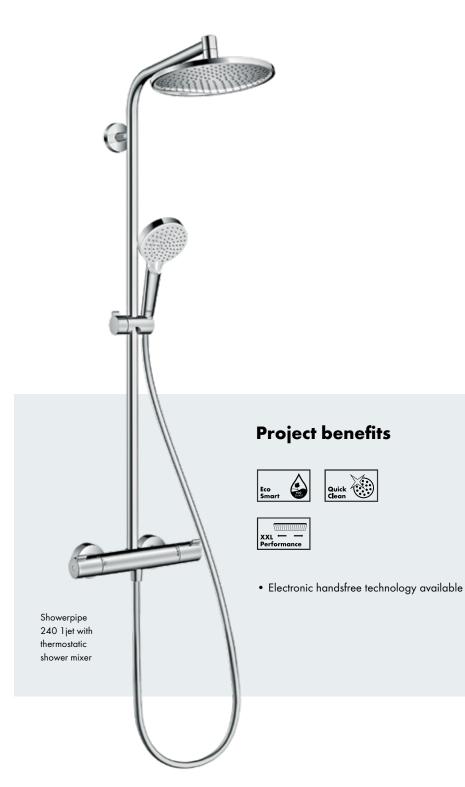

icro-fine water droplets create a spa-like showering experience.





Overhead shower 260 2jet EcoSmart with wall connector



Hand shower 105 1 jet Green



Shower set 105 3 jet Relaxation with shower bar 65 cm



Chrome



Matt Black



Matt White

# Crometta

## Classic design for a smaller budget

hansgrohe's Crometta range allows you to enjoy value for money while sacrificing nothing aesthetically, thanks to the stunning design of the hand and overhead showers, shower sets and Showerpipes. And the savings don't end with installation - our EcoSmart technology guarantees reduced water consumption, making them an ideal choice for anyone developing with an eye on sustainability.



Hand shower 100 Vario



Overhead shower 240 1 jet EcoSmart 9 l/min



Overhead shower 240 1 jet



Chrome







# **Project benefits** EcoSmart Shower pipe with Thermostat

# Croma E & S

## Modern design and excellent value for money

The functionality, ergonomics and design of the Croma range are truly impressive. Available in either rounded, soft cube or with the select controls, the gleaming chrome surfaces and contrasting white spray disc make a timeless design statement, which is in keeping with both classic and modern bathrooms.

A version of this shower is available featuring the water-saving EcoSmart technology. Whilst limescale deposits on the nozzles are easy to rub off using your finger, guaranteeing long-term, uninterrupted enjoyment of the product. These showers also benefit from three different spray patterns.







Croma S XXL overhead shower



Croma E overhead shower



Chro