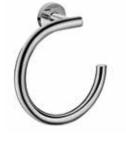

# Logis accessories

## The finishing touches in any modern bathroom

With Logis accessories, you can be sure that they match the quality and ease of use of other hansgrohe products. Hard-wearing chrome creates a polished look that is easy to maintain, while scratch-proof glass both looks good and guarantees safety.

Roll holder without cover

Towel ring

Soap dish

Towel hook double

Shaving mirror

Corner basket

Toothbrush tumbler

Soap dispenser