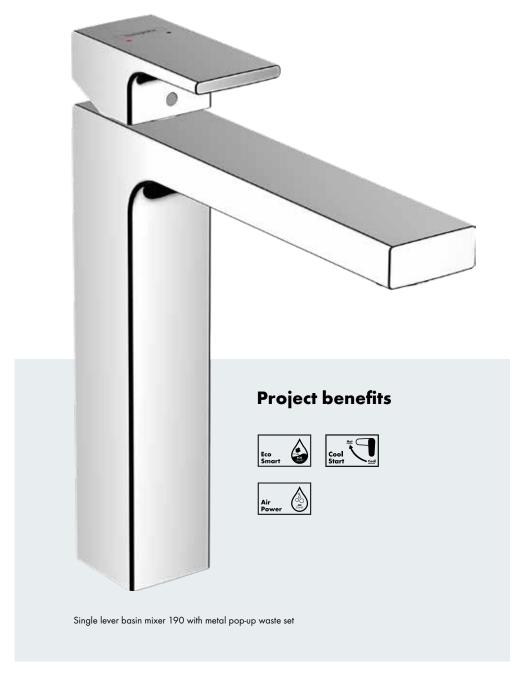

# **Project benefits** Single lever basin mixer 250 for washbowls with pop-up waste set

## Vivenis

## A completely new water feeling

The Vivenis tap creates the sensation of running your hands through a waterfall. The elegant smooth design has a flat, enlarged spout and features a new rectangular aerator that produces a wide clear water spray that gently moistens the entire hand surface.

As well as offering a distinctive experience Vivenis perfectly complements the Pulsify shower and AddStoris accessories range.

Single lever basin mixer 210 with swivel spout without waste set

4-hole rim mounted bath mixer with sBox