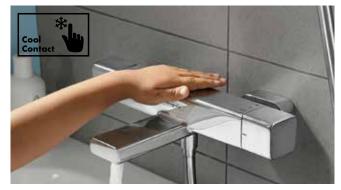

Prevents the thermostatic mixer from getting too hot, preventing painful scalding.

Defines the area between the wash basin and mixer spout. This shows the product is available in various heights - to suit different wash basins and requirements.