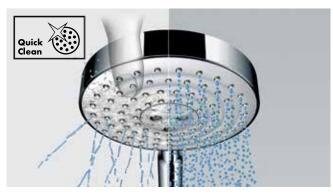

Great performance, save up to 60% water.

A unique shower experience thanks to the soft caress of micro droplets.

A soft relaxing water experience.

Remove limescale deposits simply by rubbing the flexible silicone jets.