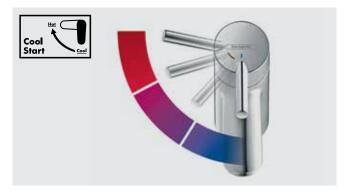

## Save energy on water heating

On standard taps, the continuous flow heater or circulation pump starts up immediately when the handle is in the middle position, but that's not needed if you only require cold water. On CoolStart taps from hansgrohe, only cold water flows initially, meaning your pipes aren't filled with hot water unnecessarily. And if you do want hot water, just move the lever to the left for hot water to be added.

In the middle position, taps with CoolStart only supply cold water. Hot water only flows when you turn the lever to the left.

Evenly distributes the water over the large spray face to envelope the whole body.