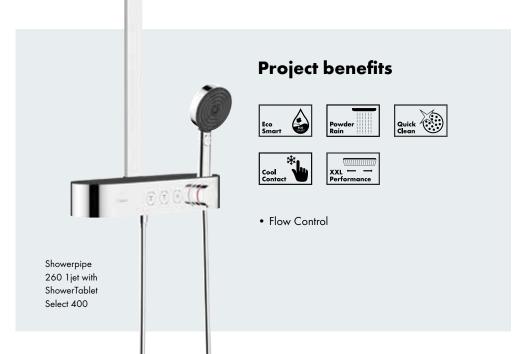

# **Project benefits** Single lever basin mixer 250 for washbowls with pop-up waste set