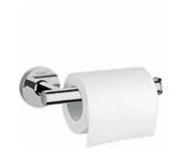

# Logis accessories

## The finishing touches in any modern bathroom

With Logis accessories, you can be sure that they match the quality and ease of use of other hansgrohe products. Hard-wearing chrome creates a polished look that is easy to maintain, while scratch-proof glass both looks good and guarantees safety.

Roll holder without cover

Towel ring

Soap dish

Towel hook double

Shaving mirror

Corner basket

Toothbrush tumbler

Soap dispenser