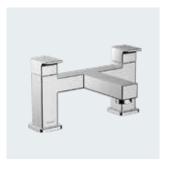

## Logis

## Attractive design at a lower price

Beautiful to look at and even more beautiful to touch. The slim and minimalistic Logis range of bathroom mixers provides all the reassurance of the hansgrohe brand at an attractive price.

Timeless design and long-lasting quality make these an attractive addition to any bathroom.

3-hole basin mixer 150 with pop-up waste

3-hole rim-mounted single lever bath mixer for Secuflex

Single lever manual bath mixer for exposed installation