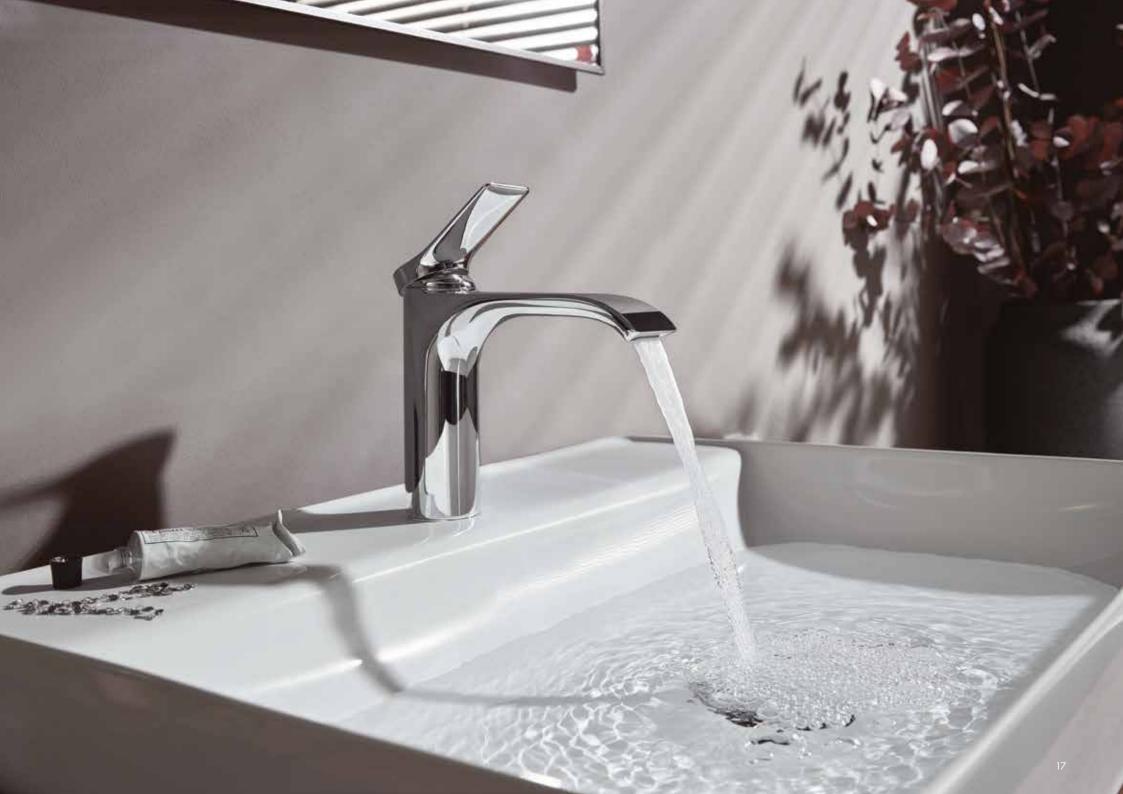

## A completely new water feeling

The Vivenis tap creates the sensation of running your hands through a waterfall. The elegant smooth design has a flat, enlarged spout and features a new rectangular aerator that produces a wide clear water spray that gently moistens the entire hand surface.

As well as offering a distinctive experience Vivenis perfectly complements the Pulsify shower and AddStoris accessories range.

Single lever basin mixer 210 with swivel spout without waste set

4-hole rim mounted bath mixer with sBox