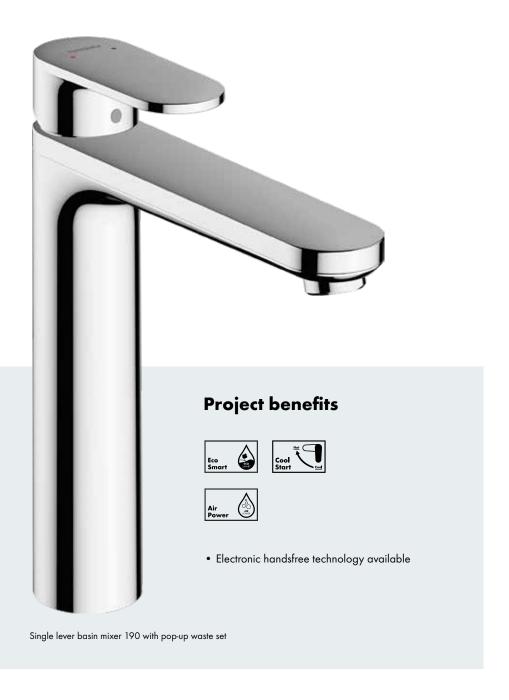

# **Project benefits** Single lever basin mixer 250 for washbowls with pop-up waste set