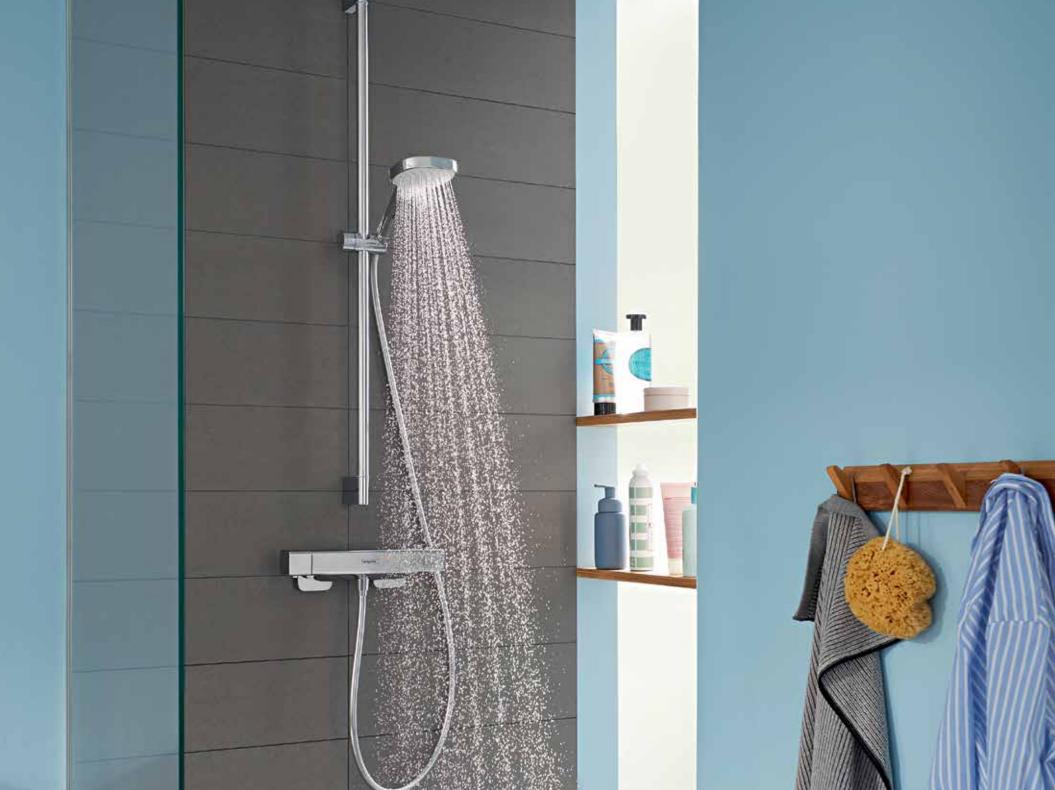

# Raindance

## A truly beautiful experience with water

With our award-winning hand shower and the Raindance Select shower system with PowderRain, your shower becomes a uniquely sensory experience. The innovative PowderRain spray envelops you in thousands of microdroplets, making you feel like you're standing in the warmth of delicate summer rain.