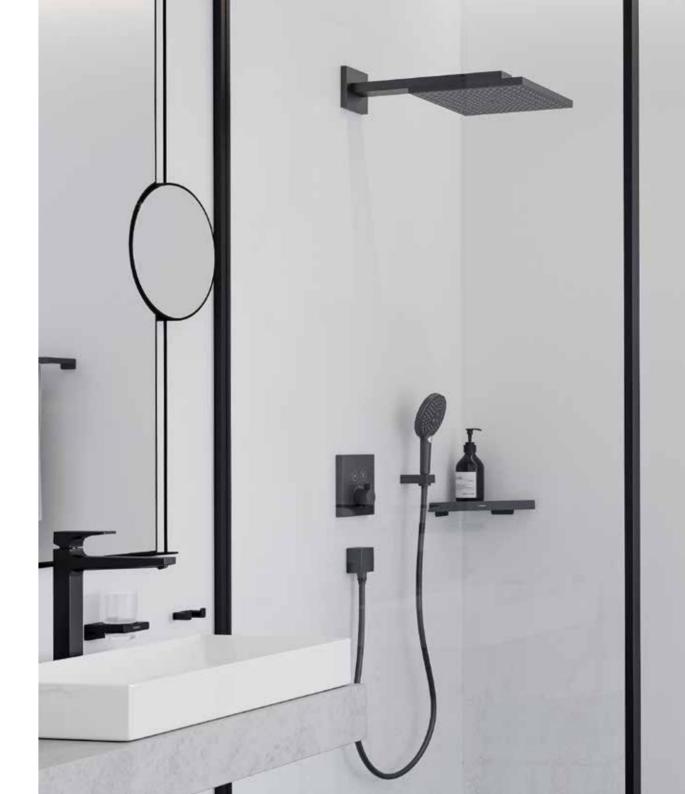

## The compact contemporary shower with PowderRain

The Pulsify shower is packed full of design features that offer hansgrohe showering pleasure no matter what size of bathroom.

As well as a slim profile and a porter to neatly store the hand shower, Pulsify has an integrated shelf providing lots of storage space. The shower also features our PowderRain spray where micro-fine water droplets create a spa-like showering experience.

Overhead shower 260 2jet EcoSmart with wall connector

Hand shower 105 1 jet Green

Shower set 105 3 jet Relaxation with shower bar 65 cm

Chrome

Matt Black

Matt White