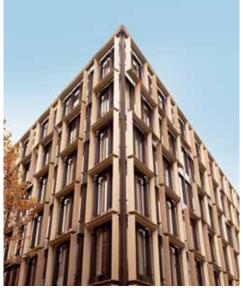

## NOVE Munich (Office Building)

Winner of the German Design Award 2020, the NOVE by Antonio Citterio is an exclusive office building near the heart of Munich. Clad with a gold-bronze system of window-like frames, this innovative yet inviting structure offers 27,000 square meters of space in which both to work and be at ease. Indeed, the ground floor combines the flair of a luxury hotel lobby with the feel of a piazza.

Products used: AXOR Citterio E

Special finish: Brushed Black Chrome

Pics copyright: Alex Dwyer

Pics copyright: Far East Hospitality