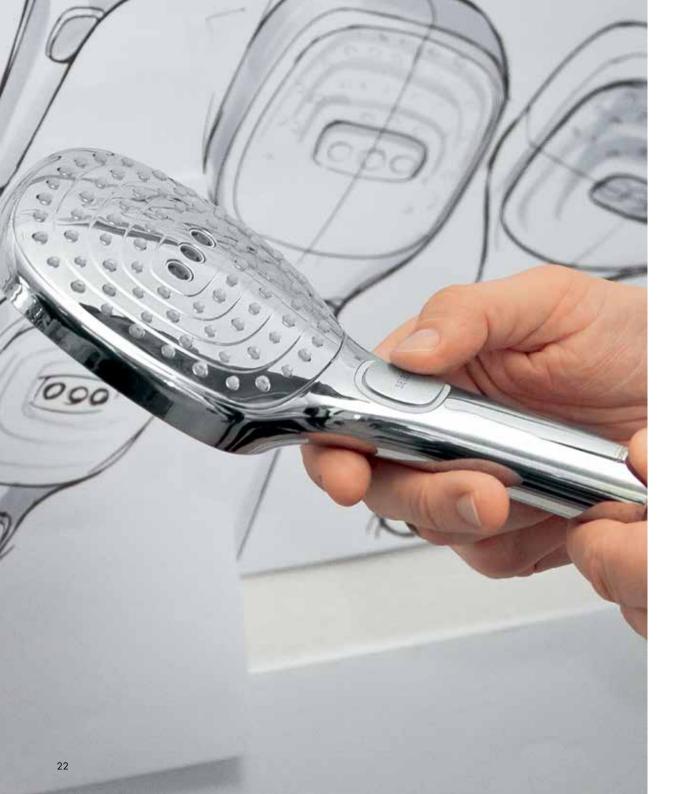

## Our innovative technologies are all about performance

From the big picture to the smallest detail, we welcome every opportunity to enhance the showering experience by integrating technical innovation wherever and whenever it will function best. The icons are here to introduce you to the latest hansgrohe advances. They are your guide to discovering just how much hansgrohe can enhance comfort and enjoyment in the bathroom.

Hansgrohe's select technology also allows the user to switch between up to 5 different water sources or spray types intuitively at the touch of a button for the ultimate in showering flexibility.

Each product combines functionality and elegant design with the reassurance of the hansgrohe name.