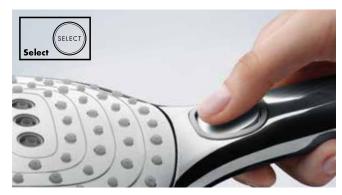

Green technology is being incorporated into some of our showers. This gives 6 I/min without compromising on performance. It enhances our product offering when trying to achieve carbon neutrality.

Intuitive water control at the touch of a button.

Hansgrohe's select technology also allows the user to switch between up to 5 different water sources or spray types intuitively at the touch of a button for the ultimate in showering flexibility.

Each product combines functionality and elegant design with the reassurance of the hansgrohe name.