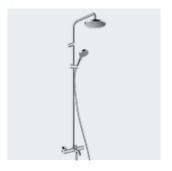

## Vernis Blend

## Combining style and flexibility

Vernis Blend is a soft design that comes with rounded flowing forms. Its universal design offers understated elegance that is suitable for every bathroom.

The range includes an easy cleaning 200mm overhead shower featuring our invigorating Rain spray pattern.

3-hole basin mixer with pop-up waste set

2-hole rim mounted bath mixer with diverter valve and Vernis Blend hand shower Vario

Showerpipe 200 1 jet EcoSmart with bath thermostat

Chrome Matt Black

Selected Vernis Blend products are available in matt black finish providing an attractive alternative to chrome.