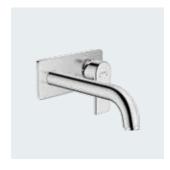

# Thermostatic shower and bath valves

At Hansgrohe we understand the importance and value of beautiful bathrooms and en-suites. That's why we offer an extensive range of thermostatic shower and bath valves to help you create the perfect solution for your project. You can chose from exposed, with a shelf option for storage, or concealed, where all the technology is behind the wall leaving a clean and simple look.

Hansgrohe's select technology also allows the user to switch between up to 5 different water sources or spray types intuitively at the touch of a button for the ultimate in showering flexibility.

Each product combines functionality and elegant design with the reassurance of the hansgrohe name.

# Concealed valves Using in wall basic sets

|                                | Rainselect | Shower Select Glass | Shower Select E & S | Ecostat Square E & S        |
|--------------------------------|------------|---------------------|---------------------|-----------------------------|
| Colours                        |            | White Glass         |                     |                             |
| Integrated porter              | •          | •                   | •                   | -                           |
| Scald Protection at 40 degrees | •          | •                   | •                   | •                           |
| Select                         | •          | •                   | •                   | -                           |
| Number of outlets              | 2-5        | 1-4                 | 1-4                 | 1 – 4 Square<br>1 – 2 E & S |
| iBox universal                 | -          | •                   | •                   | •                           |