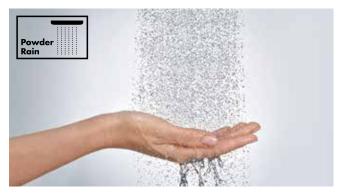

## The compact contemporary shower with PowderRain

The Pulsify shower is packed full of design features that offer hansgrohe showering pleasure no matter what size of bathroom.

As well as a slim profile and a porter to neatly store the hand shower, Pulsify has an integrated shelf providing lots of storage space. The shower also features our PowderRain spray where micro-fine water droplets create a spa-like showering experience.

## A truly beautiful experience with water

With our award-winning hand shower and the Raindance Select shower system with PowderRain, your shower becomes a uniquely sensory experience. The innovative PowderRain spray envelops you in thousands of microdroplets, making you feel like you're standing in the warmth of delicate summer rain.