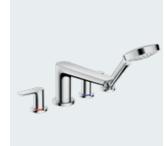

# **Project benefits** Single lever basin mixer 250 for washbowls with pop-up waste set

## Vivenis

## A completely new water feeling

The Vivenis tap creates the sensation of running your hands through a waterfall. The elegant smooth design has a flat, enlarged spout and features a new rectangular aerator that produces a wide clear water spray that gently moistens the entire hand surface.

As well as offering a distinctive experience Vivenis perfectly complements the Pulsify shower and AddStoris accessories range.

Single lever basin mixer 210 with swivel spout without waste set

4-hole rim mounted bath mixer with sBox