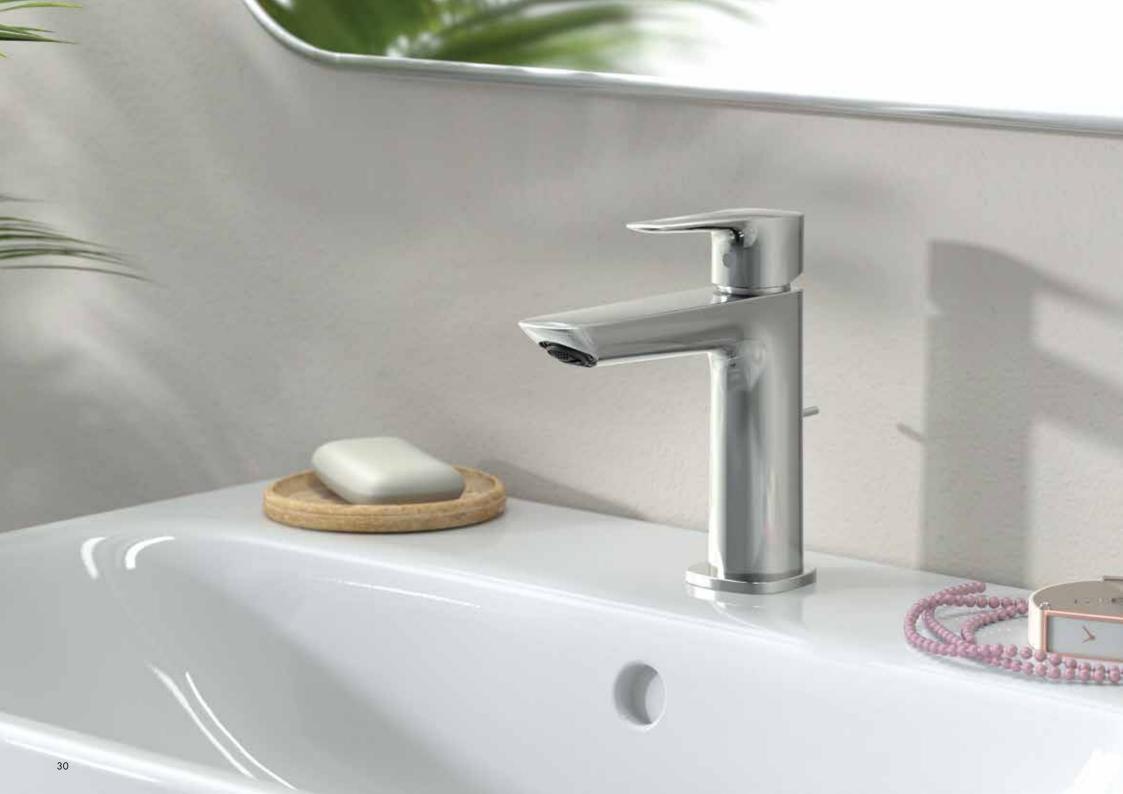

# **Project benefits** Single lever basin mixer 250 for washbowls with pop-up waste set

## Vivenis

## A completely new water feeling

The Vivenis tap creates the sensation of running your hands through a waterfall. The elegant smooth design has a flat, enlarged spout and features a new rectangular aerator that produces a wide clear water spray that gently moistens the entire hand surface.

As well as offering a distinctive experience Vivenis perfectly complements the Pulsify shower and AddStoris accessories range.

Single lever basin mixer 210 with swivel spout without waste set

4-hole rim mounted bath mixer with sBox