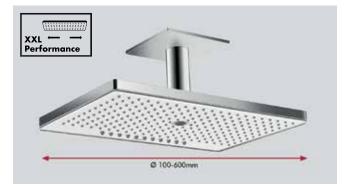

Prevents the thermostatic mixer from getting too hot, preventing painful scalding.

Defines the area between the wash basin and mixer spout. This shows the product is available in various heights - to suit different wash basins and requirements.