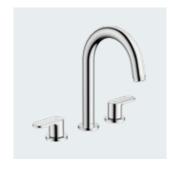

# **Project benefits** Single lever basin mixer 250 for washbowls with pop-up waste set

## Vivenis

## A completely new water feeling

The Vivenis tap creates the sensation of running your hands through a waterfall. The elegant smooth design has a flat, enlarged spout and features a new rectangular aerator that produces a wide clear water spray that gently moistens the entire hand surface.

As well as offering a distinctive experience Vivenis perfectly complements the Pulsify shower and AddStoris accessories range.

Single lever basin mixer 210 with swivel spout without waste set

4-hole rim mounted bath mixer with sBox