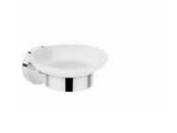

# Logis accessories

## The finishing touches in any modern bathroom

With Logis accessories, you can be sure that they match the quality and ease of use of other hansgrohe products. Hard-wearing chrome creates a polished look that is easy to maintain, while scratch-proof glass both looks good and guarantees safety.

Roll holder without cover

Towel ring

Soap dish

Towel hook double

Shaving mirror

Corner basket

Toothbrush tumbler

Soap dispenser