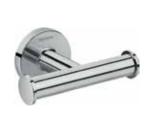

# Logis accessories

## The finishing touches in any modern bathroom

With Logis accessories, you can be sure that they match the quality and ease of use of other hansgrohe products. Hard-wearing chrome creates a polished look that is easy to maintain, while scratch-proof glass both looks good and guarantees safety.

Roll holder without cover

Towel ring

Soap dish

Towel hook double

Shaving mirror

Corner basket

Toothbrush tumbler

Soap dispenser