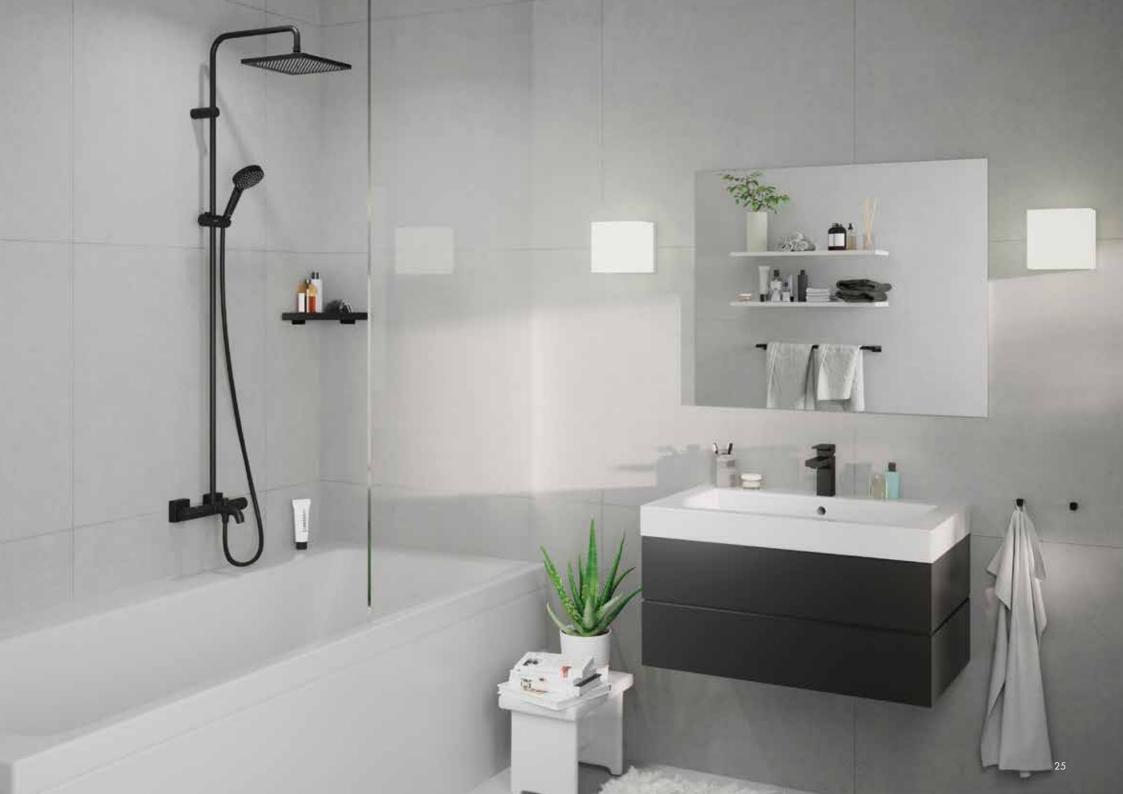

## The compact contemporary shower with PowderRain

The Pulsify shower is packed full of design features that offer hansgrohe showering pleasure no matter what size of bathroom.

As well as a slim profile and a porter to neatly store the hand shower, Pulsify has an integrated shelf providing lots of storage space. The shower also features our PowderRain spray where micro-fine water droplets create a spa-like showering experience.

Overhead shower 260 2jet EcoSmart with wall connector

Hand shower 105 1 jet Green

Shower set 105 3 jet Relaxation with shower bar 65 cm

Chrome

Matt Black

Matt White