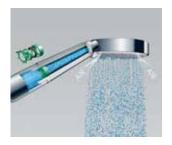

## Less water, less energy, more enjoyment

EcoSmart is our own innovative technology that is hidden within a selection of hansgrohe showers and taps. It ensures they consume up to 60% less water than conventional products without compromising experience. Thanks to a sophisticated flow limiter, special jets and integrated aerator you not only save precious water but also the energy needed to heat it subsequently reducing carbon dioxide emissions and costs.

Great performance, save up to 60% water.

A unique shower experience thanks to the soft caress of micro droplets.

A soft relaxing water experience.

Remove limescale deposits simply by rubbing the flexible silicone jets.