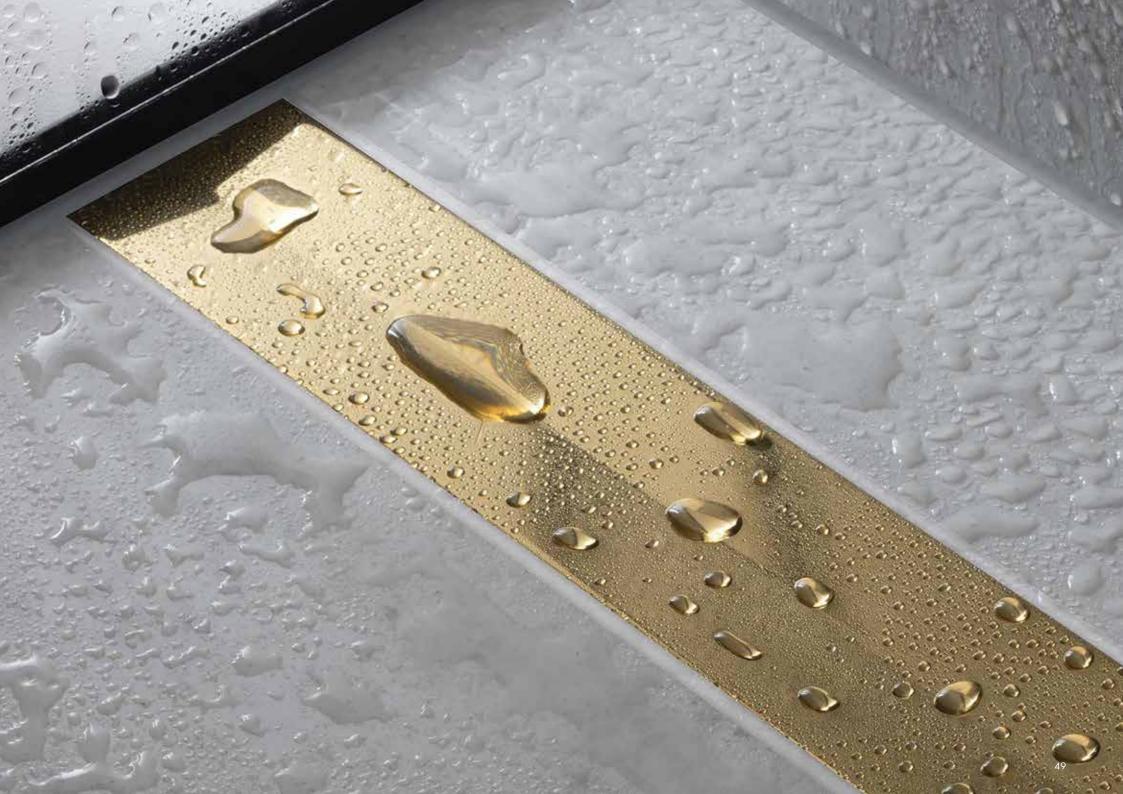

# RainDrain

#### The ideal match in drains

Hansgrohe has expanded its range to include premium shower drains. RainDrain offers the perfect drainage solution for any bathroom project with a floor-level shower. A wide range of products and finishes are available to allow for the creation of a consistent bathroom design.

#### **Project benefits**

Brushed

Bronze

- Available in FinishPlus
- Wheelchair Accessible
- High Drainage Capacity