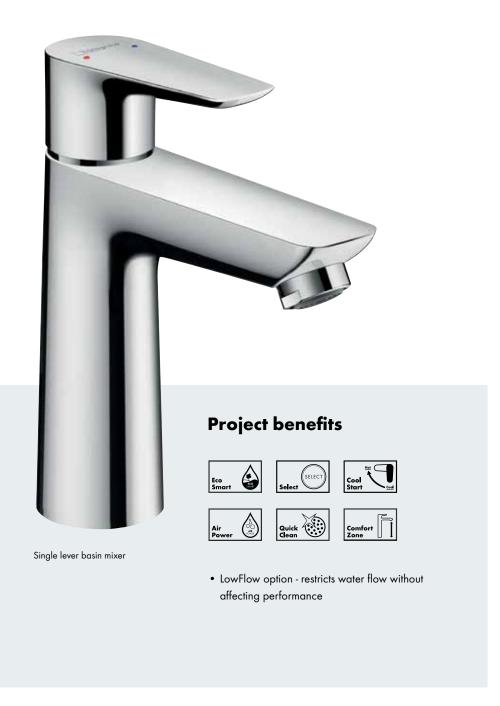

# **Project benefits** Single lever basin mixer 250 for washbowls with pop-up waste set

## **Project benefits** Single lever basin mixer 100 with push-open waste

• LowFlow option - restricts water flow without affecting performance