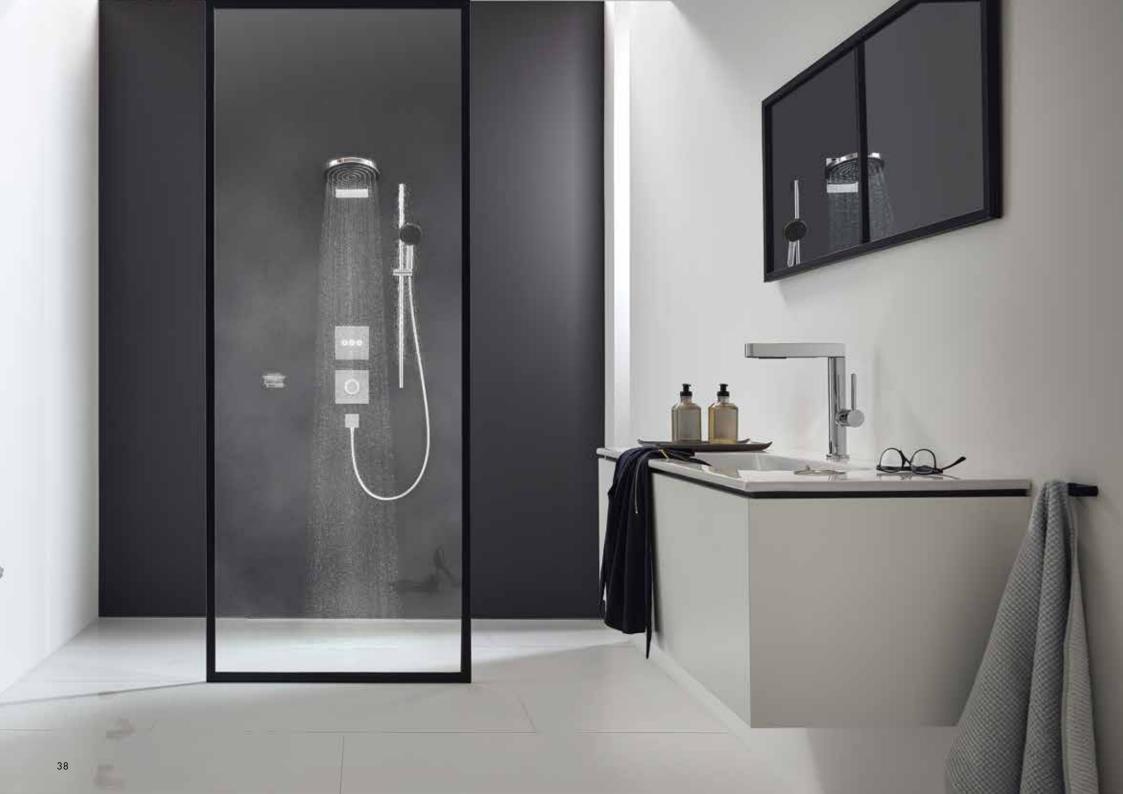

# Thermostatic shower and bath valves

At Hansgrohe we understand the importance and value of beautiful bathrooms and en-suites. That's why we offer an extensive range of thermostatic shower and bath valves to help you create the perfect solution for your project. You can chose from exposed, with a shelf option for storage, or concealed, where all the technology is behind the wall leaving a clean and simple look.

Hansgrohe's select technology also allows the user to switch between up to 5 different water sources or spray types intuitively at the touch of a button for the ultimate in showering flexibility.

Each product combines functionality and elegant design with the reassurance of the hansgrohe name.