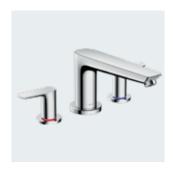

## **Project benefits** Single lever basin mixer 100 with push-open waste

• LowFlow option - restricts water flow without affecting performance

## Talis

## Award-winning design for the contemporary bathroom

The multi-award-winning design of the Talis tap has formed the base for a wealth of new products, each bringing new technologies and new applications to this classic shape.

Available as taps and mixers for showers, baths, bidets and basins, today's Talis tap delivers in both form and function. Choose a Select version, and you can turn the water on and off with the touch of a button. Ecosmart technology in the basin mixers with further water savings if choosing the low flow options. ComfortZone offers a variety of spout heights to maximise comfort at the basin.