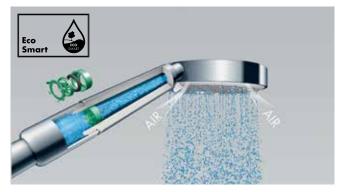

### Water savings calculator

Our ingenious EcoSmart technology in showers and mixers helps protect the environment and reduce water consumption and bills. We are able to provide water calculations, based upon consumption and the EcoSmart shower specified.

## Less water, less energy, more enjoyment

EcoSmart is our own innovative technology that is hidden within a selection of hansgrohe showers and taps. It ensures they consume up to 60% less water than conventional products without compromising experience. Thanks to a sophisticated flow limiter, special jets and integrated aerator you not only save precious water but also the energy needed to heat it subsequently reducing carbon dioxide emissions and costs.

Great performance, save up to 60% water.

A unique shower experience thanks to the soft caress of micro droplets.

A soft relaxing water experience.

Remove limescale deposits simply by rubbing the flexible silicone jets.