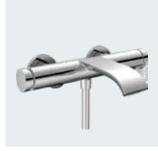

# **Project benefits** EcoSmart Shower pipe with Thermostat

# Croma E & S

## Modern design and excellent value for money

The functionality, ergonomics and design of the Croma range are truly impressive. Available in either rounded, soft cube or with the select controls, the gleaming chrome surfaces and contrasting white spray disc make a timeless design statement, which is in keeping with both classic and modern bathrooms.

A version of this shower is available featuring the water-saving EcoSmart technology. Whilst limescale deposits on the nozzles are easy to rub off using your finger, guaranteeing long-term, uninterrupted enjoyment of the product. These showers also benefit from three different spray patterns.

Croma S XXL overhead shower

Croma E overhead shower

Chrome